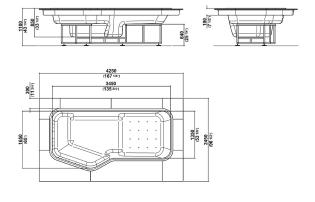

## **Faraway Pool with Plates**

9P1PE

**Overflow:** Yes

Distinguished by a graphical motif on its inner bottom surface the Faraway Pool is a floor-level mini pool that completely integrates functionality and aesthetics; exquisitely functional accessories transformed into geometric details of great beauty.

The floor-level overspill doubles the perimeter line of the tub and the fan generates a ripple that runs all the way across the water for the whole length of the tub: a unique form of wellness for indoor or outdoor living.

The Faraway pool is customisable to your requirement for lighting and spa options.

streamine

www.streamlineproducts.com.au | Ph: 1300 735 352

Dimensions are in millimeters and are subject to manufacturing variations. Streamline reserves the right to vary specifications at any time without notice. Information provided within this specification sheet is correct at the date of printing. Please confirm all particulars with your sales consultant prior to purchase. Version: 1.0 - August 2015